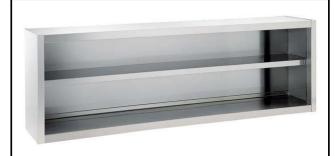

### Construction

- Features an internal shelf which can be positioned at three different levels.
- Back and bottom panels composed of a single bended sheet for easier cleaning.

#### Item No.

Constructed in stainless steel. Back and bottom are made from a single bended stainless steel sheet for easier cleaning. Upturned panel edges. Base shelf and height-adjustable intermediate shelf. Loading capacity: 80kg.