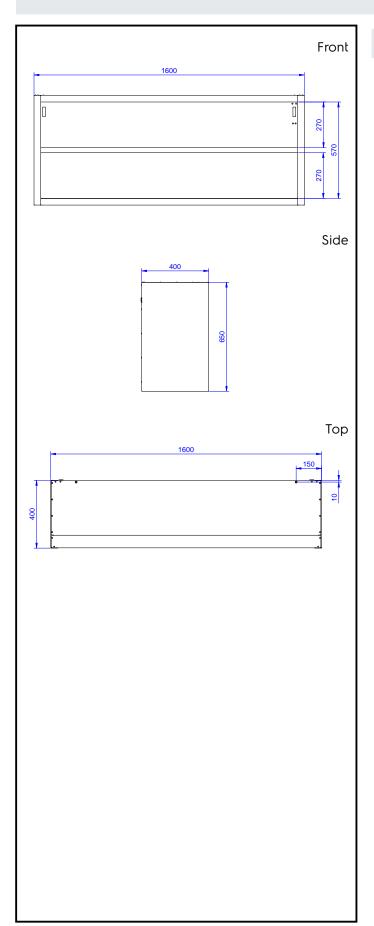

## **Key Information:**

External dimensions, Width:

133259 (PA1600LCN)1600 mmExternal dimensions, Depth:400 mmExternal dimensions, Height:650 mm

Standard Preparation 1600 mm Open Wall Cupboard